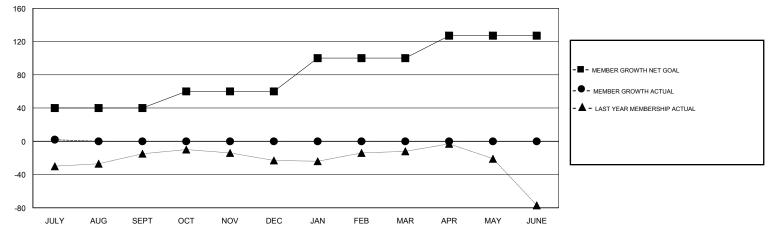

#### GMT CA

| Clubs         |               |           |               | Members               |                           |                         |                                                    |  |  |
|---------------|---------------|-----------|---------------|-----------------------|---------------------------|-------------------------|----------------------------------------------------|--|--|
|               | RESULTS FOR   | 2018-2019 |               | RESULTS FOR 2018-2019 |                           |                         |                                                    |  |  |
| QUARTER       | NEW CLUB GOAL | NEW CLUBS | DROPPED CLUBS | QUARTER               | MEMBER GROWTH NET<br>GOAL | MEMBER GROWTH<br>ACTUAL | DROPPED<br>MEMBERS ACTUAL<br>(including transfers) |  |  |
| JULY/AUG/SEPT | 0             | 0         | 0             | JULY/AUG/SEPT         | 40                        | 35                      | 26                                                 |  |  |
| OCT/NOV/DEC   | 0             | 0         | 0             | OCT/NOV/DEC           | 20                        | 0                       | 0                                                  |  |  |
| JAN/FEB/MAR   | 0             | 0         | 0             | JAN/FEB/MAR           | 40                        | 0                       | 0                                                  |  |  |
| APR/MAY/JUNE  | 0             | 0         | 0             | APR/MAY/JUNE          | 27                        | 0                       | 0                                                  |  |  |